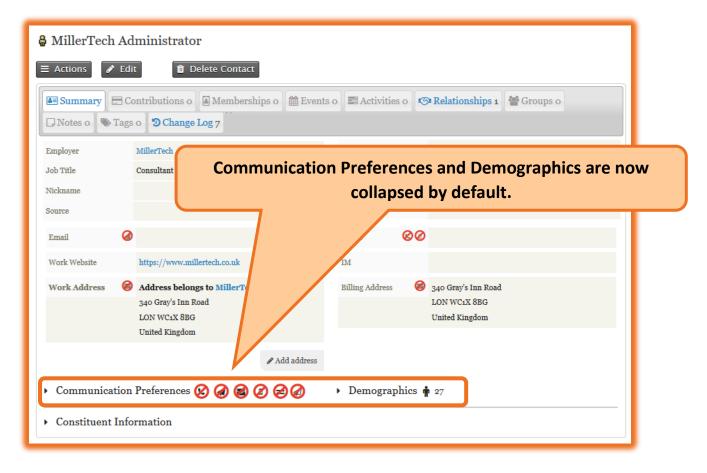

## CiviCRM Extension – Collapse comms and demographics

On many occasions, clients have mentioned that the contact summary screen loses a lot of prime space to the communication preferences and demographics sections.

This is a simple extension that collapses both the communication preferences and demographics sections by default on the summary page.

We've added a few fancy bits to the functionality which we're sure you'll enjoy...

## Additional fancy bits -

Displays related icons next to the Communication Preferences collapsed heading if any of the 6 privacy options have been selected –

- Do not phone
- Do not email
- Do not mail
- Do not sms
- Do not trade
- NO BULK EMAILS (User Opt Out)

The applicable privacy setting text will appear on hover of the icons -

| Communication Preferences 😢 🕢 😂 🖉 |                            | <ul> <li>Demographics n 27</li> </ul> |
|-----------------------------------|----------------------------|---------------------------------------|
| Constituent Information           | Privacy flag: Do not phone |                                       |

Displays the gender icon next to the demographics collapsed heading. Icons can be updated and added to other gender options in Gender Options settings –

From the CiviCRM menu – Administer > Systems Settings > Option Groups > Gender /civicrm/admin/options?gid=3&reset=1

Displays age of individual if there's a value in the D.O.B field. Age is hidden if contact is flagged as deceased.

CiviCRM blog - <u>https://civicrm.org/blog/anil/new-civicrm-extension-collapse-comms-and-demographics</u>